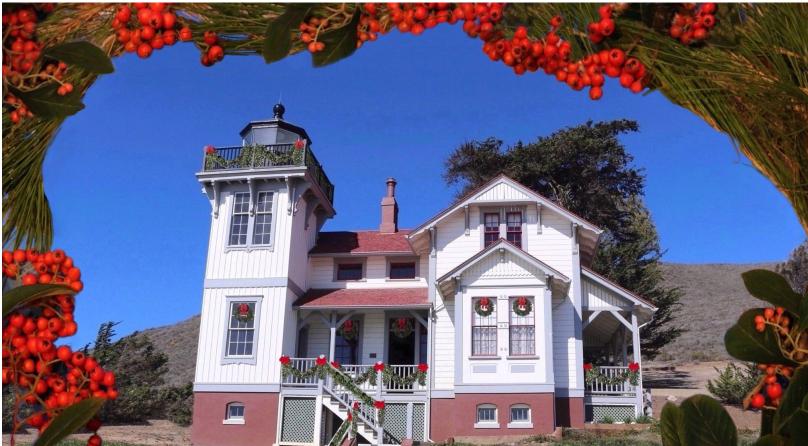

## **EXPLORE POINT SAN LUIS, CA**

## DOCENT-LED VIRTUAL HOLIDAY TOURS EVERY WEDNESDAY & SATURDAY, 2PM PST

Travel back in time to December 1890, delve into the light station's history, explore the Keeper's dwelling beautifully decorated for the festive season, climb to the top of the lighthouse tower, step inside the fog signal building and gaze at the spectacular Fresnel lens. Tours use Zoom, and last about an hour. Private tours are available on request.